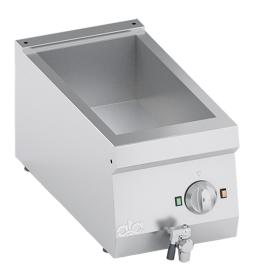

## K6EBM05TT

ELECTRIC BAIN MARIE 1/2 MODULE 3/4 MODULE

## PRODUCT DESCRIPTION

Stainless steel frame. Athermic thermoset plastic knobs.

Heating obtained through heating elements activated by a thermostat, which enables the temperature to be regulated between 30°C and 90°C.

Stainless steel tank with rounded edges suitable for containers up to **150 mm** high. Possibility to hold multiple containers up to **3/4 GN**.

Height-adjustable stainless steel legs.

Accessories available on demand.

## **TECHNICAL SPECIFICATIONS**

Width: 300 mm Depth: 600 mm Height: 280 mm Weight: 16 kg Volume: 0.13 m<sup>3</sup>

Electrical power: 1.00 kW