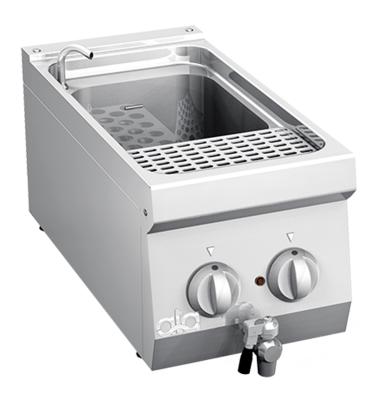

## K6ECP05TT

ELECTRIC PASTA COOKER SINGLE TANK 12 lt.

## PRODUCT DESCRIPTION

Stainless steel frame. Athermic thermoset plastic knobs.

Moulded work surface and tank for easy cleaning.

Moulded AISI 316 stainless steel tank with rounded edges resistant to salty water and starch.

Tank provided with an energy regulator, which enables the variation of the heat output to maximum power.

Heating obtained through a **heating element made of incoloy**, a special alloy resistant to salty water and starch.

Standard equipped with stainless steel perforated bottom.

Drain valve provided by a athermic thermoset plastic handle and safety closing system, situated on the front of the appliance.

Accessories available on demand.