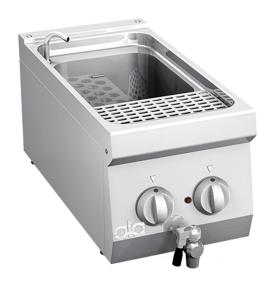

## K6ECP05TT

ELECTRIC PASTA COOKER SINGLE TANK 12 lt.

## PRODUCT DESCRIPTION

Stainless steel frame. Athermic thermoset plastic knobs.

Moulded work surface and tank for easy cleaning.

Moulded AISI 316 stainless steel tank with rounded edges resistant to salty water and starch.

Tank provided with an energy regulator, which enables the variation of the heat output to maximum power.

Heating obtained through a **heating element made of incoloy**, a special alloy resistant to salty water and starch.

Standard equipped with stainless steel perforated bottom.

Drain valve provided by a athermic thermoset plastic handle and safety closing system, situated on the front of the appliance.

Accessories available on demand.