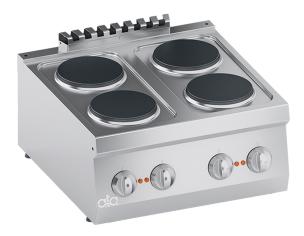

## PRODUCT DESCRIPTION

Stainless steel frame. Athermic thermoset plastic knobs.

Heating obtained through **cast iron round electric plates**. Heating elements fixed on the plate bottom, embedded in a layer of insulating material.

Each hotplate provided with as pressure switch, which enables the variation of the heat output from maximum to minimum in seven positions. Safety ensured by a temperature limit-switch situated inside the hotplate.

Moulded work surface presenting a reverse drawing for perfect lodging the electric plates, **easy cleaning** and avoiding liquid damaging electric parts.

Accessories available on demand.

## **TECHNICAL SPECIFICATIONS**

Width: 600 mm Depth: 600 mm Height: 280 mm Weight: 18 kg Volume: 0.21 m³

Electrical power: 8.00 kW