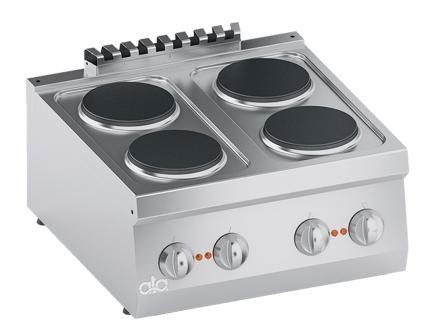

## PRODUCT DESCRIPTION

Stainless steel frame. Athermic thermoset plastic knobs.

Heating obtained through **cast iron round electric plates**. Heating elements fixed on the plate bottom, embedded in a layer of insulating material.

Each hotplate provided with as pressure switch, which enables the variation of the heat output from maximum to minimum in seven positions. Safety ensured by a temperature limit-switch situated inside the hotplate.

Moulded work surface presenting a reverse drawing for perfect lodging the electric plates, **easy cleaning** and avoiding liquid damaging electric parts.

Accessories available on demand.

## **TECHNICAL SPECIFICATIONS**

Width: 600 mm Depth: 600 mm Height: 280 mm Weight: 18 kg Volume: 0.21 m³

Electrical power: 8.00 kW