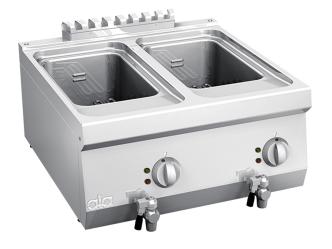

## **K6EFG10TT** ELECTRIC FRYER DOUBLE TANK 10+10 lt.

## **PRODUCT DESCRIPTION**

Stainless steel frame. Athermic thermoset plastic knobs.

Oil heating obtained through a **stainless steel fix heating elements**, which are immersed in oil in the middle of the tank for easy cleaning operations.

Tank with a capacity of 10 lt. and provided with a thermostat, which enables the temperature to be regulated between 100°C and 190°C. Manually-reactivating safety thermostat.

Stainless steel tank with rounded edges sloping towards the drain spout.

Moulded work surface and tank for easy cleaning.

Drain valve provided by a athermic thermoset plastic handle and safety closing system, situated on the front of the appliance. Standard equipped with **baskets** of steel covered by protective material.