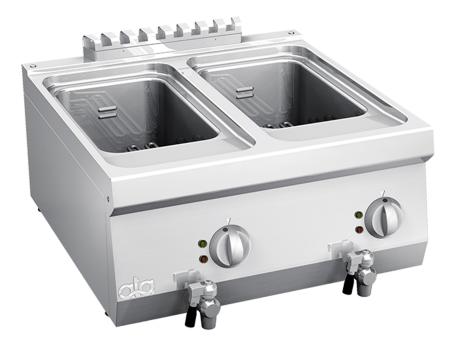

## **K6EFG10TT** ELECTRIC FRYER DOUBLE TANK 10+10 lt.

## **PRODUCT DESCRIPTION**

Stainless steel frame. Athermic thermoset plastic knobs.

Oil heating obtained through a **stainless steel fix heating elements**, which are immersed in oil in the middle of the tank for easy cleaning operations.

Tank with a capacity of 10 lt. and provided with a thermostat, which enables the temperature to be regulated between 100°C and 190°C. Manually-reactivating safety thermostat.

Stainless steel tank with rounded edges sloping towards the drain spout.

Moulded work surface and tank for easy cleaning.

Drain valve provided by a athermic thermoset plastic handle and safety closing system, situated on the front of the appliance. Standard equipped with **baskets** of steel covered by protective material.