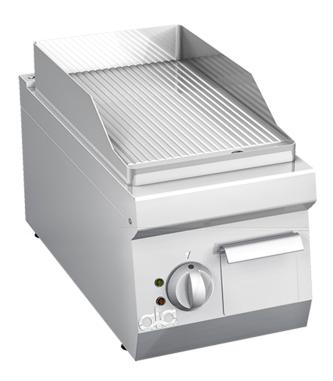

## ELECTRIC GRIDDLE PLATE GROOVED MILD STEEL TOP

## PRODUCT DESCRIPTION

Stainless steel frame. Athermic thermoset plastic knobs.

Heating achieved through tubolar heating elements placed on the plate bottom.

Thick mild steel cooking surface. Rounded edges and welded splash guard for easy cleaning.

Moulded stainless steel work surface sloping towards the fat drain that is connected to a large dip tray under the cooking surface.

### Equipped with a fat drain drawer.

#### Grooved plate.

Provided with a thermostat, which enables the temperature to be regulated between 120°C and 310°C. Manually-reactivating safety thermostat.

Accessories available on demand.

## **TECHNICAL SPECIFICATIONS**

Width: 300 mm Depth: 600 mm Height: 280 mm Weight: 19 kg **Volume:** 0.14 m<sup>3</sup>

Electrical power: 3.60 kW