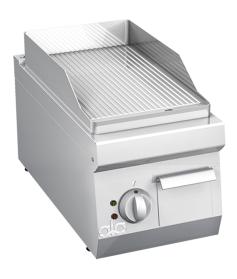

## ELECTRIC GRIDDLE PLATE GROOVED MILD STEEL TOP

## PRODUCT DESCRIPTION

Stainless steel frame. Athermic thermoset plastic knobs.

Heating achieved through tubolar heating elements placed on the plate bottom.

Thick mild steel cooking surface. Rounded edges and welded splash guard for easy cleaning.

Moulded stainless steel work surface sloping towards the fat drain that is connected to a large dip tray under the cooking surface.

### Equipped with a fat drain drawer.

#### Grooved plate.

Provided with a thermostat, which enables the temperature to be regulated between 120°C and 310°C. Manually-reactivating safety thermostat.

Accessories available on demand.

## **TECHNICAL SPECIFICATIONS**

Width: 300 mm Depth: 600 mm Height: 280 mm Weight: 19 kg **Volume:** 0.14 m<sup>3</sup>

Electrical power: 3.60 kW