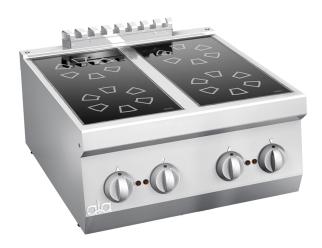

## TOP ELECTRIC RANGE 4 PYROCERAM PLATES

## PRODUCT DESCRIPTION

Stainless steel frame. Athermic thermoset plastic knobs.

 $\label{thm:cond} \mbox{Heating obtained through round } \mbox{\bf radiating electric elements}.$ 

Heating elements fixed below a pyroceramic black surface.

Each hotplate provided with a switch, which enables the variation of the heat output from maximum to minimum.

**Safety** ensured by a temperature limit-switch situated inside the hotplate.

Moulded stainless steel work surface presenting a drawing for perfect lodging the pyroceramic glass, which is insulated by a **special silicone resistant to high temperatures**. **Easy cleaning** and avoiding liquid damaging electric parts.