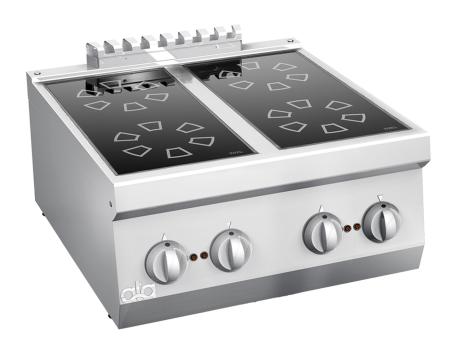

## TOP ELECTRIC RANGE 4 PYROCERAM PLATES

## PRODUCT DESCRIPTION

Stainless steel frame. Athermic thermoset plastic knobs.

 $\label{thm:cond} \mbox{Heating obtained through round } \mbox{\bf radiating electric elements}.$ 

Heating elements fixed below a pyroceramic black surface.

Each hotplate provided with a switch, which enables the variation of the heat output from maximum to minimum.

**Safety** ensured by a temperature limit-switch situated inside the hotplate.

Moulded stainless steel work surface presenting a drawing for perfect lodging the pyroceramic glass, which is insulated by a **special silicone resistant to high temperatures**. **Easy cleaning** and avoiding liquid damaging electric parts.