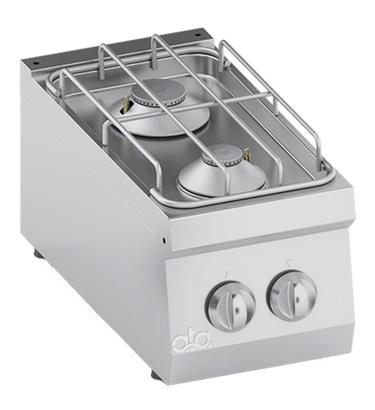

## K6GCU05TT

TOP GAS RANGE 2 BURNERS

## PRODUCT DESCRIPTION

Stainless steel frame. Athermic thermoset plastic knobs.

Heating obtained through single-crown stabilized flame burners with different power ratings.

Each burner provided with a safety gas cock, which enables the output to be regulated from maximum to minimum. Safety ensured by a thermocouple kept active by the burner flame.

Surface grids made of steel covered by protective material and burners characterized by stainless steel body and burner caps made of nickel-brass.

Surface grids placed on moulded surfaces with rounded edges and water-tight burners for easy cleaning.