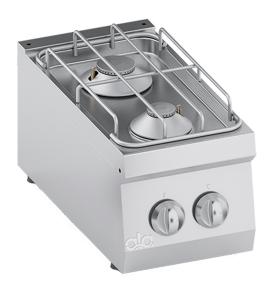

## K6GCU05TT

TOP GAS RANGE 2 BURNERS

## PRODUCT DESCRIPTION

Stainless steel frame. Athermic thermoset plastic knobs.

Heating obtained through single-crown stabilized flame burners with different power ratings.

Each burner provided with a safety gas cock, which enables the output to be regulated from maximum to minimum. Safety ensured by a thermocouple kept active by the burner flame.

Surface grids made of steel covered by protective material and burners characterized by stainless steel body and burner caps made of nickel-brass.

Surface grids placed on moulded surfaces with rounded edges and water-tight burners for easy cleaning.