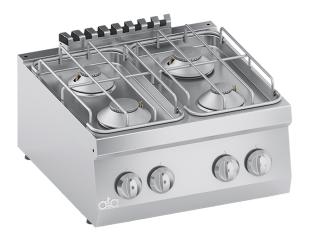

## PRODUCT DESCRIPTION

Stainless steel frame. Athermic thermoset plastic knobs.

Heating obtained through single-crown stabilized flame burners with different power ratings.

Each burner provided with a safety gas cock, which enables the output to be regulated from maximum to minimum. Safety ensured by a thermocouple kept active by the burner flame.

Surface grids made of steel covered by protective material and burners characterized by stainless steel body and burner caps made of nickel-brass.

Surface grids placed on moulded surfaces with rounded edges and water-tight burners for easy cleaning.

Tested with natural gas or LPG, according to the user's needs.

Accessories available on demand.

## **TECHNICAL SPECIFICATIONS**

Width: 600 mm Depth: 600 mm Height: 280 mm Weight: 20 kg Volume: 0.21 m³ Gas power: 20.00 kW