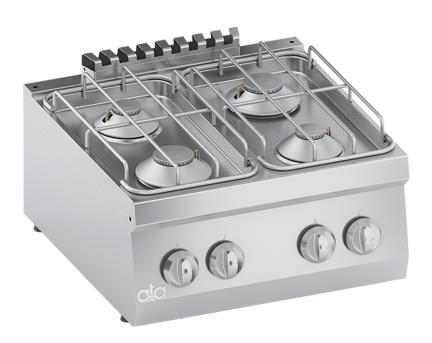

## PRODUCT DESCRIPTION

Stainless steel frame. Athermic thermoset plastic knobs.

Heating obtained through single-crown stabilized flame burners with different power ratings.

Each burner provided with a safety gas cock, which enables the output to be regulated from maximum to minimum. Safety ensured by a thermocouple kept active by the burner flame.

Surface grids made of steel covered by protective material and burners characterized by stainless steel body and burner caps made of nickel-brass.

Surface grids placed on moulded surfaces with rounded edges and water-tight burners for easy cleaning.

Tested with natural gas or LPG, according to the user's needs.

Accessories available on demand.

## **TECHNICAL SPECIFICATIONS**

Width: 600 mm Depth: 600 mm Height: 280 mm Weight: 20 kg Volume: 0.21 m³ Gas power: 20.00 kW