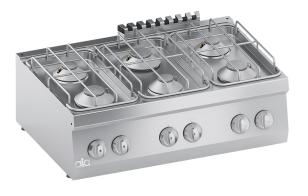

## **PRODUCT DESCRIPTION**

Stainless steel frame. Athermic thermoset plastic knobs.

Heating obtained through single-crown stabilized flame burners with different power ratings.

Each burner provided with a **safety gas cock**, which enables the output to be regulated from maximum to minimum.

Safety ensured by a thermocouple kept active by the burner flame.

Surface grids made of steel covered by protective material and **burners characterized by stainless steel body** and burner caps made of nickel-brass.

Surface grids placed on moulded surfaces with rounded edges and water-tight burners for easy cleaning.

Tested with natural gas or LPG, according to the user's needs.

Accessories available on demand

////