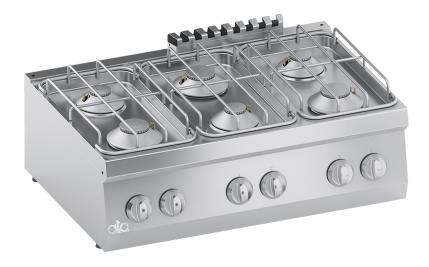

## **PRODUCT DESCRIPTION**

Stainless steel frame. Athermic thermoset plastic knobs.

Heating obtained through single-crown stabilized flame burners with different power ratings.

Each burner provided with a **safety gas cock**, which enables the output to be regulated from maximum to minimum.

Safety ensured by a thermocouple kept active by the burner flame.

Surface grids made of steel covered by protective material and **burners characterized by stainless steel body** and burner caps made of nickel-brass.

Surface grids placed on moulded surfaces with rounded edges and water-tight burners for easy cleaning.

Tested with natural gas or LPG, according to the user's needs.

Accessories available on demand

////