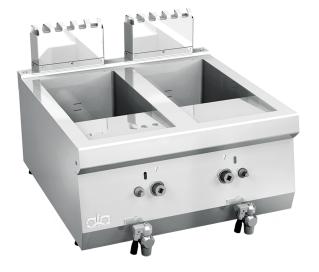

## **PRODUCT DESCRIPTION**

Stainless steel frame. Athermic thermoset plastic knobs.

Oil heating obtained through a series of stainless steel burners provided with finned heat heat exchanger in the tank.

Tank with a capacity of 8 lt. and provided with a safety gas cock, which enables the temperature to be regulated between 100°C and 190°C. Safety ensured by a thermocouple kept active by the flame of the pilot burner and by a manually-reactivating safety thermostat.

Stainless steel tank with rounded edges sloping towards the drain spout.

Drain valve provided by a athermic thermoset plastic handle and a safety closing system, situated on the front of the appliance. Standard equipped with **baskets** of steel covered by protective material.