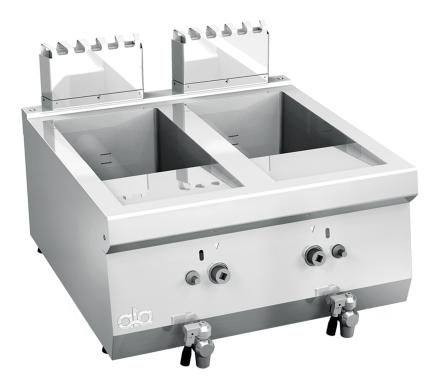

## **PRODUCT DESCRIPTION**

Stainless steel frame. Athermic thermoset plastic knobs.

Oil heating obtained through a series of stainless steel burners provided with finned heat heat exchanger in the tank.

Tank with a capacity of 8 lt. and provided with a safety gas cock, which enables the temperature to be regulated between 100°C and 190°C. Safety ensured by a thermocouple kept active by the flame of the pilot burner and by a manually-reactivating safety thermostat.

Stainless steel tank with rounded edges sloping towards the drain spout.

Drain valve provided by a athermic thermoset plastic handle and a safety closing system, situated on the front of the appliance. Standard equipped with **baskets** of steel covered by protective material.