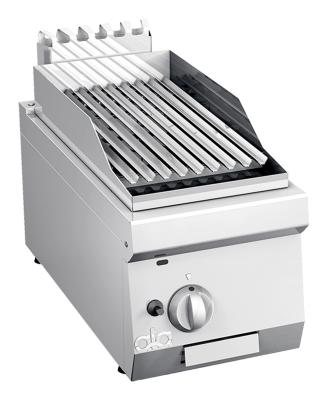

## **K6GPL05TT** TOP LAVA-STONE GRILL 1/2 UNIT FOR MEAT

## **PRODUCT DESCRIPTION**

Stainless steel frame. Athermic thermoset plastic knobs.

Heating obtained through a stabilized flame single burner with two branches.

Provided with a safety gas cock, which enables the output to be regulated from maximum to minimum.

Safety ensured by a thermocouple kept active by the flame of the pilot burner.

Fixed stainless steel grill for meat as standard equipment.

Rounded edges for **easy cleaning**.

Stainless steel work surface sloping towards the fat drain that is connected to a large dip tray under the cooking surface. Tested with natural gas or LPG, according to the user's needs.

## **TECHNICAL SPECIFICATIONS**

Width: 300 mm Depth: 600 mm Height: 280 mm Weight: 19 kg Volume: 0.14 m<sup>3</sup> Gas power: 6.00 kW

Viale del Progresso, 20 Z.I. 35026 Conselve (PD) - Italia P.I. e C.F IT01897630289 | TEL: (+39) 049 95 00 555 | FAX: (+39) 049 95 00 560