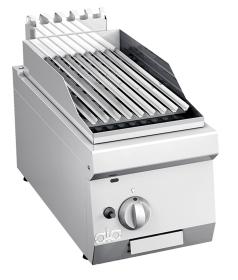

## **K6GPL05TT** TOP LAVA-STONE GRILL 1/2 UNIT FOR MEAT

## **PRODUCT DESCRIPTION**

Stainless steel frame. Athermic thermoset plastic knobs.

Heating obtained through a stabilized flame single burner with two branches.

Provided with a safety gas cock, which enables the output to be regulated from maximum to minimum.

Safety ensured by a thermocouple kept active by the flame of the pilot burner.

Fixed stainless steel grill for meat as standard equipment.

Rounded edges for **easy cleaning**.

Stainless steel work surface sloping towards the fat drain that is connected to a large dip tray under the cooking surface. Tested with natural gas or LPG, according to the user's needs.

## **TECHNICAL SPECIFICATIONS**

Width: 300 mm Depth: 600 mm Height: 280 mm Weight: 19 kg Volume: 0.14 m<sup>3</sup> Gas power: 6.00 kW

Viale del Progresso, 20 Z.I. 35026 Conselve (PD) - Italia P.I. e C.F IT01897630289 | TEL: (+39) 049 95 00 555 | FAX: (+39) 049 95 00 560