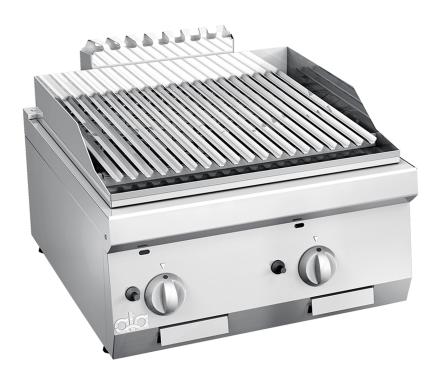

## PRODUCT DESCRIPTION

Stainless steel frame. Athermic thermoset plastic knobs.

Heating obtained through a stabilized flame single burner with two branches.

Provided with a **safety gas cock**, which enables the output to be regulated from maximum to minimum.

**Safety** ensured by a thermocouple kept active by the flame of the pilot burner.

Fixed stainless steel grill for meat as standard equipment.

Rounded edges for easy cleaning.

Stainless steel work surface sloping towards the fat drain that is connected to a large dip tray under the cooking surface.

## **TECHNICAL SPECIFICATIONS**

Width: 600 mm Depth: 600 mm Height: 280 mm Weight: 33 kg Volume: 0.31 m³ Gas power: 12.00 kW