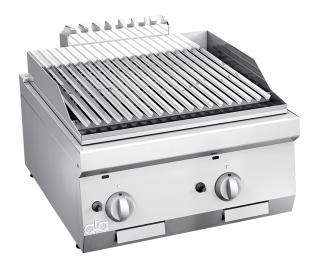

## PRODUCT DESCRIPTION

Stainless steel frame. Athermic thermoset plastic knobs.

Heating obtained through a stabilized flame single burner with two branches.

Provided with a **safety gas cock**, which enables the output to be regulated from maximum to minimum.

**Safety** ensured by a thermocouple kept active by the flame of the pilot burner.

Fixed stainless steel grill for meat as standard equipment.

Rounded edges for easy cleaning.

Stainless steel work surface sloping towards the fat drain that is connected to a large dip tray under the cooking surface.

## **TECHNICAL SPECIFICATIONS**

Width: 600 mm Depth: 600 mm Height: 280 mm Weight: 33 kg Volume: 0.31 m³ Gas power: 12.00 kW